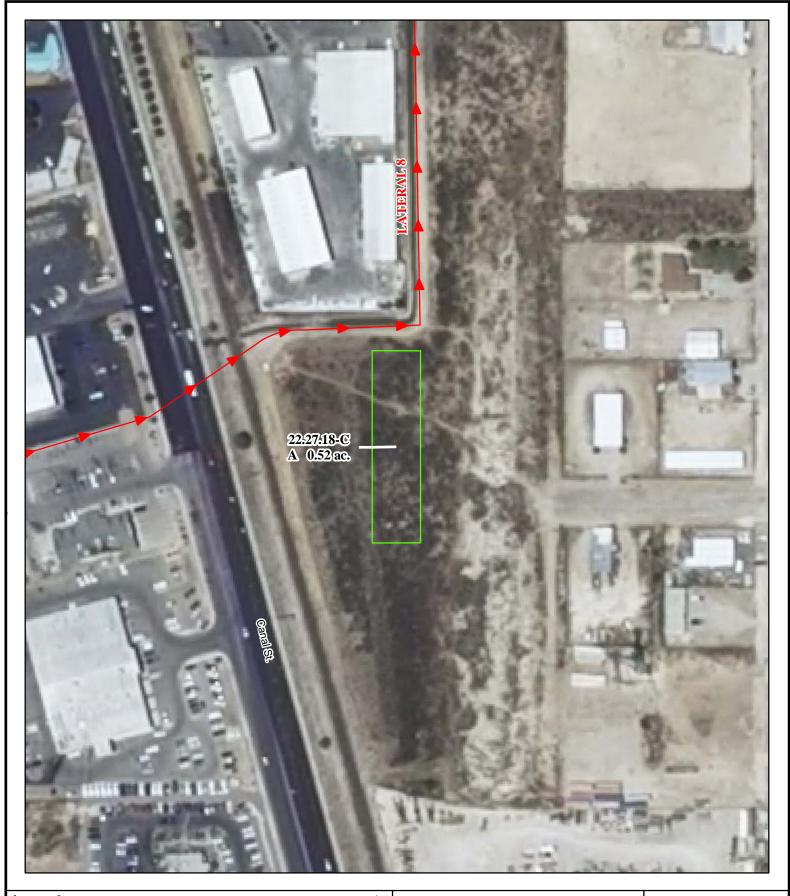

#### f. Location and Amount of Irrigated Acreage:

Section 18, Township 22S, Range 27E, N.M.P.M.

Pt. NE<sup>1</sup>/<sub>4</sub> 0.52 acres

Total: 0.52 acres

As shown on the attached revised Hydrographic Survey Map for Subfile No. 22.27.18-C, and the CID Section Hydrographic Survey Map Sheet No. 26 (1999-2011), included in Part F of this Appendix, representing the Court record as of the date of the filing of this Decree.

# **Tract Boundaries**

Surface Water Only

Supplemental Groundwater

Reservoir / Pond

No Right

2009 Digital Orthophotography  $\begin{aligned} \text{Grid Interval} &= 1000 \\ \text{Scale 1 "} &= 150 \end{aligned} ,$ 

# Pecos River Stream System Carlsbad Irrigation District

Hydrographic Survey
Township 22

Merland, Inc. Subfile 22.27.18-C 4/19/2011

D.D.

PAF